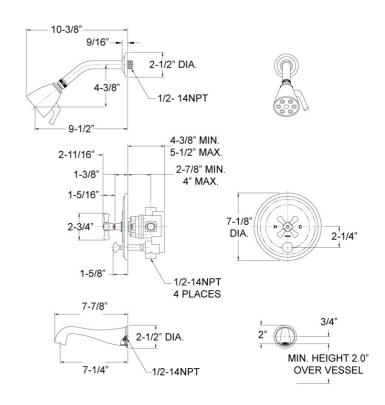

# Pressure Balance Tub and Shower Set Model DPB2103\_015

## **FEATURES**

- Style: Revival Grandeur
- Collection: Normandy
- Temperature controlled by handle
- · Back to back installation capability
- Anti-scald
- Temperature control within 3.6°F (2°C) of set point even with a 50% water pressure drop
- K803 Shower Head
- Integral Diverter